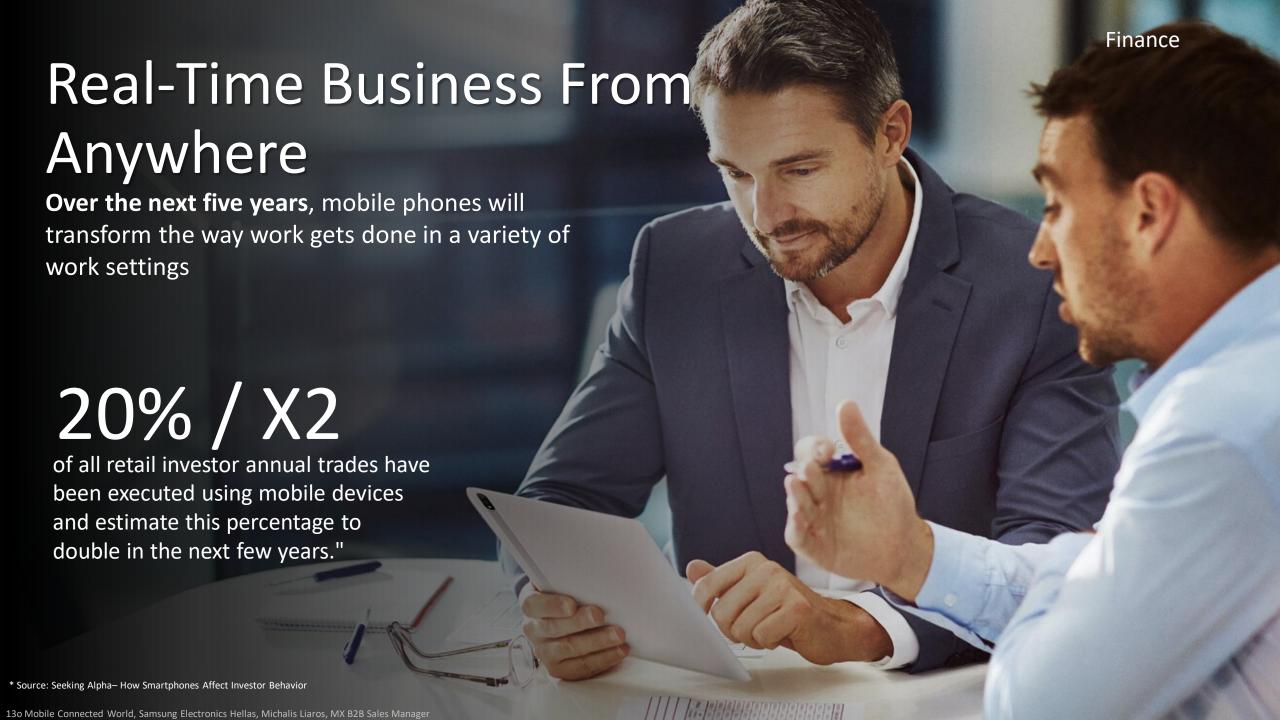

### Enterprise mobility—the new normal

33%

50%

60%

76%

of employees work in three different locations in a day. \* of employees manage at least one of their tasks while mobile.\* of global enterprises will be testing smartphones as their company's singular ITsupported 3-in-1 device.\*\* of employees consider being more productive when mobile.